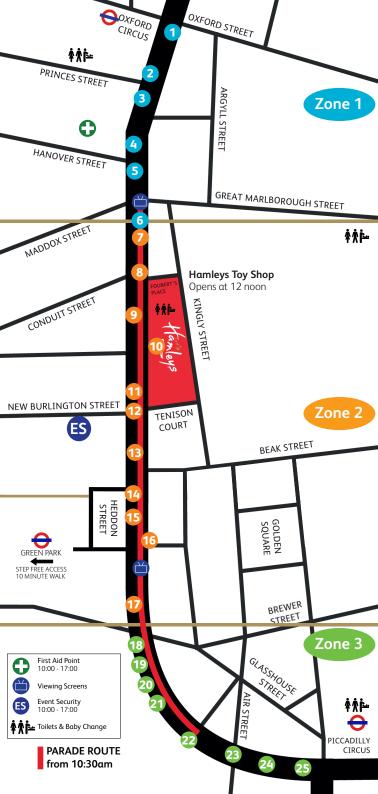

## **ZONE 1** REGENT STREET NORTH

- Regent Street
  Info Point
- 2 Sky Cinema Bus 10:30 - 16:30
- 3 My Little Pony Bus 12:30 - 16:30
- Leapfrog
  12:30 13:00
  13:30 14:00
  14:30 15:00
  15:30 16:00

5 Danger Mouse Car 12:30 - 16:00

## **ZONE 2** REGENT STREET CENTRAL

- 7 Ghostbusters 13:00 - 13:30 14:00 - 14:30 15:00 - 15:30
- Power Rangers Dino Charge 12:30 - 16:30

Come and See:

13:00 - 13:30 14:00 - 14:30 15:00 - 15:30

9 Hamleys Main Stage

## **ZONE 3 REGENT STREET SOUTH**

**19 Go Jetters** 12:40 - 16:20

21 Bing & Flop 12:40 - 16:20

20 CBeebies Zone 2 22 Alton Towers

72.70 10.20

**18** CBeebies Zone 1 Kim & Mim-Mim 12:40 - 13:00

**Tree Fu Tom** 13:00 - 13:20

## THE PARADE START TIME: 10:30

The parade will start at 10:30am from the lower Regent Street, working its way up Regent Street, finally concluding at Great Marlborough Street. Hamleys advise early arrival to avoid disappointment. For safety, the street will be closed for access when viewing reaches capacity.

Free public viewing is available on both pavements of Regent Street.